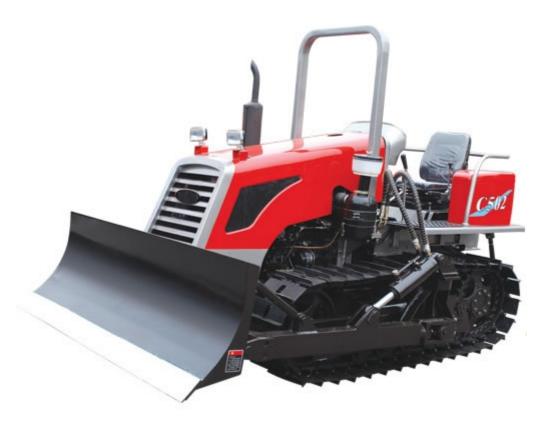

## 40-65HP Series Crawler Tractor Specifications and Quotation List

Crawler tractor-C502 is a product of 40-60HP crawler tractor series. It is equipped with a dozer blade and B2-22 diesel engine. The track width is 310mm, the wheelbase is 1600mm, and the ground pressure is 34.58 kPa. Features:

This caterpillar tractor can use rubber track, which has the advantages of light weight, low noise and vibration. Wide track is also available for use in wetlands.

| Main Technical Parameters:               |                                       |
|------------------------------------------|---------------------------------------|
| Model                                    | C502 Crawler Tractor                  |
| Overall Dimensions(LxWxH) (mm)           | 3760×2010×1680(With Dozer Blade)      |
| Service Mass (kg)                        | 3500(With Dozer Blade)                |
| Diesel Engine Model                      | B2-22                                 |
| Rated Power/Speed (Kw/r/min)             | 36.8 /2200                            |
| Track (mm)                               | 1100                                  |
| Wheelbase (mm)                           | 1600                                  |
| Track Shoe Width (mm)                    | 310                                   |
| Ground Pressure (with Dozer Blade) (kPa) | 34.58                                 |
| Gear Shift                               | Forward/Backward 8/4                  |
| Speed Range (kh/m)                       | forward 1.81~12.78 backward 2.01~6.05 |
| Max. Lifting Force                       | kN 1400                               |
| РТО Туре                                 | Rear independent                      |